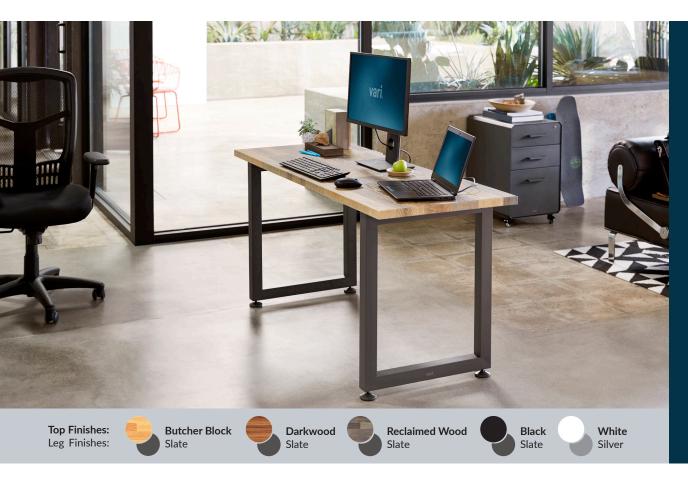

## **Table 60x24**

The Table 60x24 gives anyone a complete base of operations, with plenty of room for a dual-monitor setup, keyboard, mouse, and more. It can be assembled in minutes and used as an individual workstation or paired with another desk as a return for more space. This desk also features legs that can link multiple desks together through our QuickGrip hand-bolt system, easily creating a seamless benching application of workstations.

- Can Link Multiple Desks for Benching Configuration
- Assembles Quickly and Easily
- Durable Laminate Finish

29" (73.5 cm)

• Supports up to 300 lb (136 kg)

(56 cm)