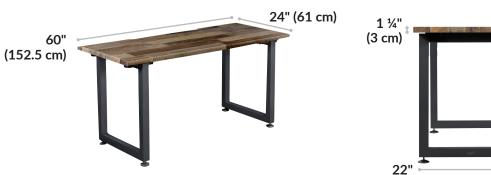

## **Table 60x24**

The Table 60x24 gives anyone a complete base of operations, with plenty of room for a dual-monitor setup, keyboard, mouse, and more. It can be assembled in minutes and used as an individual workstation or paired with another desk as a return for more space. This desk also features legs that can link multiple desks together through our QuickGrip hand-bolt system, easily creating a seamless benching application of workstations.

- Can Link Multiple Desks for Benching Configuration
- Assembles Quickly and Easily
- Durable Laminate Finish

29" (73.5 cm)

• Supports up to 300 lb (136 kg)

(56 cm)