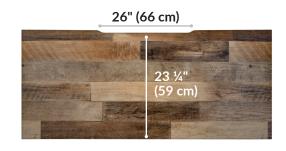

## **Table 60x24**

The Table 60x24 gives anyone a complete base of operations, with plenty of room for a dual-monitor setup, keyboard, mouse, and more. It can be assembled in minutes and used as an individual workstation or paired with another desk as a return for more space. This desk also features legs that can link multiple desks together through our QuickGrip hand-bolt system, easily creating a seamless benching application of workstations.

- Can Link Multiple Desks for Benching Configuration
- Assembles Quickly and Easily
- Durable Laminate Finish

29" (73.5 cm)

• Supports up to 300 lb (136 kg)

(56 cm)